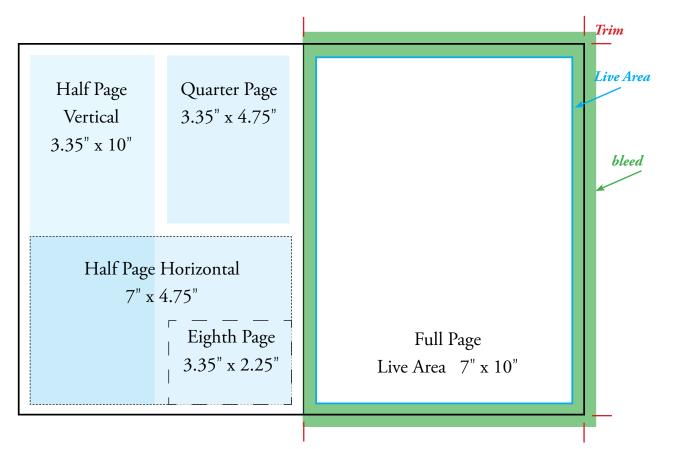

#### **Ad Specifications**

| Trim                              | 8.125" x 10.625" |
|-----------------------------------|------------------|
| Back Cover <mark>live area</mark> | 7" x 10"         |
| with <b>bleed</b>                 | 8.625" x 11.125" |
| Full page <mark>live area</mark>  | 7" x 10"         |
| with <b>bleed</b>                 | 8.625" x 11.125" |
| 1/2 page horizontal               | 7" x 4.75"       |
| with bleed                        | 8.625" x 5.625"  |
| 1/2 page vertical                 | 3.35" x 10"      |
| with bleed                        | 4.175" x 11.125" |
| 1/4 page no bleed                 | 3.35" x 4.75"    |
| 1/8 page no bleed                 | 3.35" x 2.25"    |
|                                   |                  |